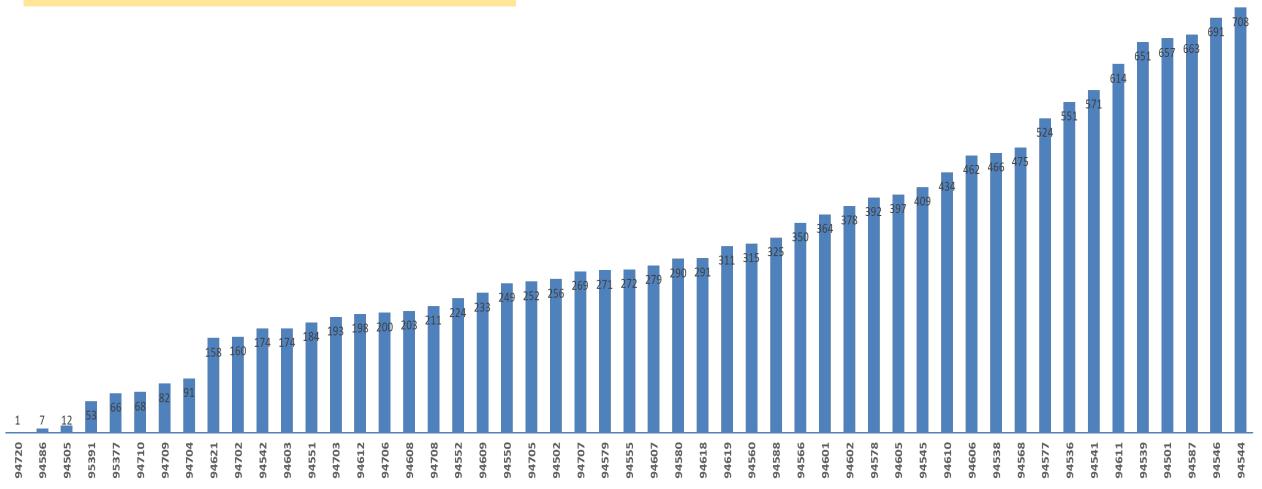

#### Vaccines Administered via HCSA PODs 1/9/21 - 1/29/21 n=21,097

### **Doses Administered by Race/Ethnicity**

Female, 41.8%

**Doses Administered by Gender** 

Non-binary, 0.3%

Male, 57.9%