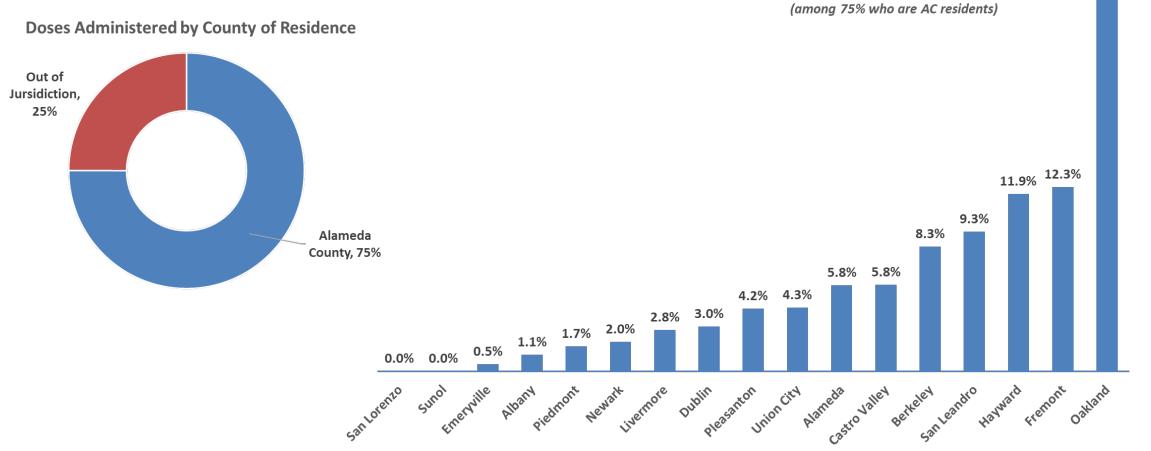

#### Vaccines Administered via HCSA PODs 1/9/21 – 1/29/21 n=21,097

Doses Administered by Zip Code of Residence (among 75% who are AC residents)

Source: PrepMOD