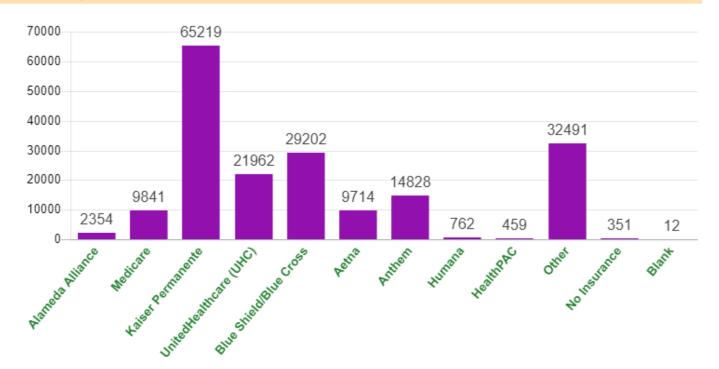

**Doses Administered by Gender** 

Non-binary, 0.3%

Male, 57.9%



#### Vaccines Administered via HCSA PODs 1/9/21 – 1/29/21 n=21,097



**Doses Administered by Occupation** 





Alameda County Public Health Department Celebrating Healthy People in Healthy Communities Vaccine Notification Forms Completed 1/11/21 – 1/29/21 n=185,398 Alameda County residents

- Simplified Chinese & Spanish language forms now live
- Recently added fields:
  - preferred language
  - medical home





Alameda County Public Health Department Celebrating Healthy People in Healthy Communities

#### Vaccine Notification Forms Completed 1/11/21 – 1/29/21 n=185,398 Alameda County residents





#### Vaccine Notification Forms Completed 1/11/21 – 1/29/21 n=185,398 Alameda County residents

#### SIGNUP by INSURANCE



#### MEDICAL HOME (1/29/2021)

68

262

263

72

70

32 22

76





### Equity View

| Race Ethnicity | % of<br>County Pop | % of<br>Adult (18+)<br>County Pop | % Vaccine<br>Sign-up | % of<br>Healthcare<br>Workers | % of Vaccine Doses<br>Administered | % of Cases | % of<br>Hospitalizations | % of Deaths |
|----------------|--------------------|-----------------------------------|----------------------|-------------------------------|------------------------------------|------------|--------------------------|-------------|
| Asian          | 31%                | 32%                               | 29%                  | 38%                           | 40%                                | 13%        | 15%                      | 19%         |
| White          | 31%                | 34%