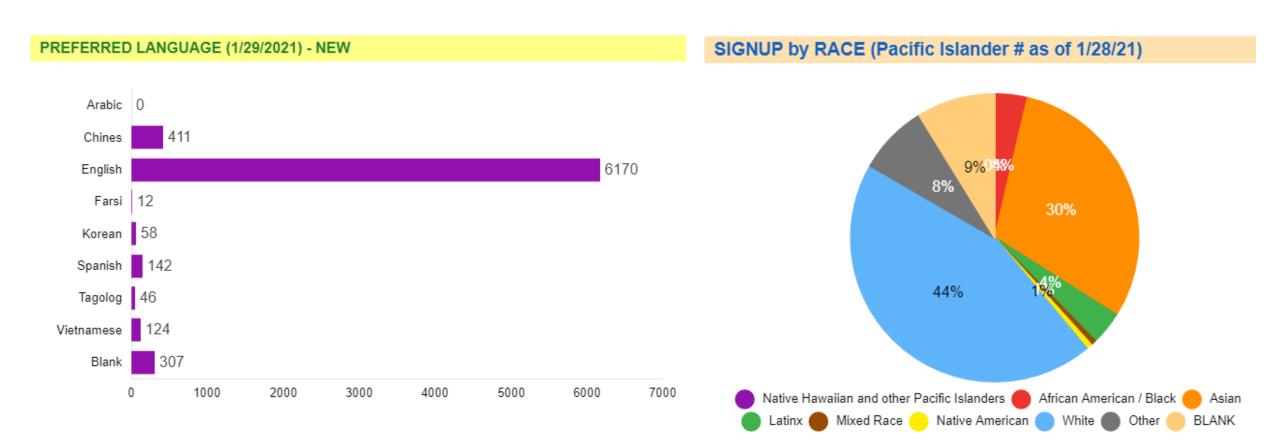

- Simplified Chinese & Spanish language forms now live
- Recently added fields:
  - preferred language
  - medical home

Alameda County Public Health Department Celebrating Healthy People in Healthy Communities

### Equity View

| Race Ethnicity | % of<br>County Pop | % of<br>Adult (18+)<br>County Pop | % Vaccine<br>Sign-up | % of<br>Healthcare<br>Workers | % of Vaccine Doses<br>Administered | % of Cases | % of<br>Hospitalizations | % of Deaths |
|----------------|--------------------|-----------------------------------|----------------------|-------------------------------|------------------------------------|------------|--------------------------|-------------|
| Asian          | 31%                | 32%                               | 29%                  | 38%                           | 40%                                | 13%        | 15%                      | 19%         |
| White          | 31%                | 34%                               | 43%                  | 28%                           | 34%                                | 15%        | 18%                      | 31%         |
| Hispanic       | 22%                | 20%                               | 4%                   | 16%                           | 13%                                | 47%        | 39%                      | 25%         |
| Black          | 10%                | 10%                               | 3%                   | 13%                           | 7%                                 | 8%         | 14%                      | 17%         |
| Other          | 0.3%               | 0.2%                              | 8%                   | 5%                            | 4%                                 | 13%        | 9%                       | 3%          |
| NHPI           | 0.8%               | 0.7%                              | 0.1%                 | 0.8%                          | 1.3%                               | 0.8%       | 1.2%                     | 0.9%        |
| AIAN           | 0.2%               | 0.3%                              | 0.6%                 |                               | 0.3%                               | 0.2%       | 0.2%                     | 0.4%        |
| Unknown        |                    |                                   | 8%                   |                               |                                    |            |                          |             |
| Multi-Race     | 4.3%               | 3%                                | 0.4%                 |                               |                                    | 3%         | 4%                       | 4%          |
| Total (N)      | 1,648,969          | 1,292,562                         | 183,121              | 97,000                        | 21,028                             | 66,130     | 3,884                    | 763         |