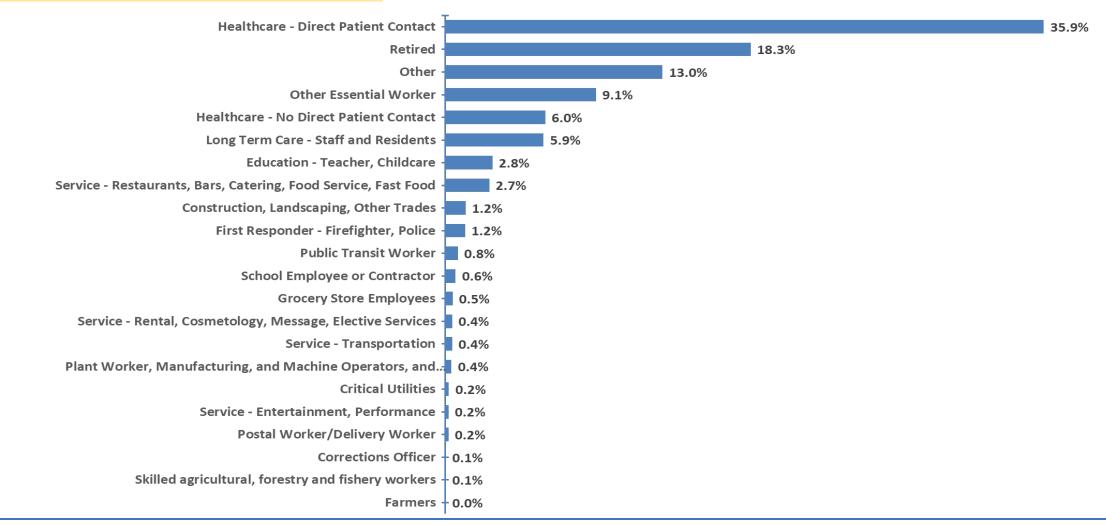

#### Vaccines Administered via HCSA PODs 1/9/21 – 1/29/21 n=21,097

**Doses Administered by Occupation** 

Alameda County Public Health Department Celebrating Healthy People in Healthy Communities Vaccine Notification Forms Completed 1/11/21 – 1/29/21 n=185,398 Alameda County residents