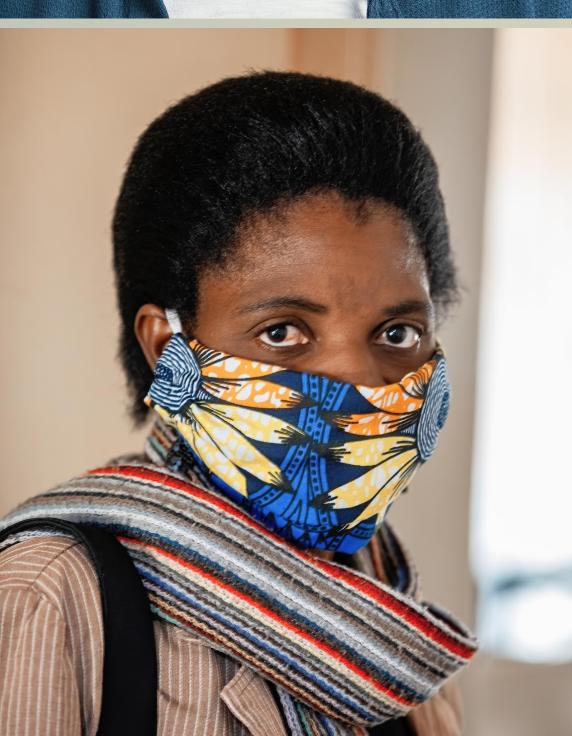

Wear a mask Keep 6 feet apart Wash your hands often

Stay home if you are sick

fever

Get tested for COVID-19

#### YOU SHOULD GET TESTED IF YOU HAVE:

difficulty breathing

new loss of taste

chills

new loss of smell

cough

been in \*close contact with someone who tested positive for COVID-19

\*Close contact means spending 15 minutes or more within 6 feet or less with someone who is confirmed to have COVID-19.