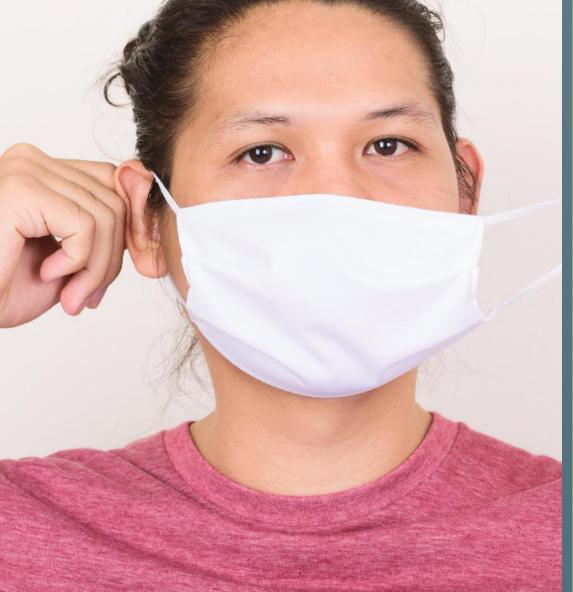

Wear a mask Keep 6 feet apart Wash your hands often

Stay home if you are sick

fever

Get tested for COVID-19

### ise siente enfermo(a)? Hágase la prueba del COVID-19. Quédese encasa. Salve vidas.

Use una mascarilla

Mantenga 6 pies de distancia Lávese sus manos frequentemente

Quédese en casa si está enfermo(a)